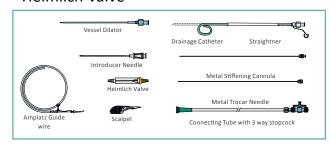

## Seldinger

- 14Fr X 30cm Pneumothorax Catheter with straightner
- Metal Stiffening Cannula
- Flexible Stiffening Cannula
- Connecting Tube with 3 way stopcock for sampling option & closing
- 0.038" X 80cm Amlatz Guide wire
- 18Ga X 9cm Introducer Needle
- Vessel Dilators
- Scalpel
- Heimlich Valve