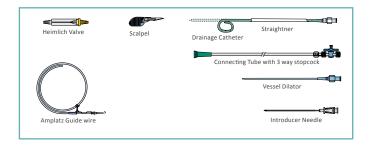

## Seldinger

- 14Fr X 30cm Pneumothorax Catheter with straightner
- Metal Stiffening Cannula
- Flexible Stiffening Cannula
- Connecting Tube with 3 way stopcock for sampling option & closing
- 0.038" X 80cm Amlatz Guide wire
- 18Ga X 9cm Introducer Needle
- Vessel Dilators
- Scalpel
- Heimlich Valve