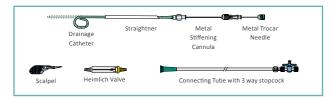

## One-step

- 14Fr X 30cm Pneumothorax Catheter with straightner
- Metal Stiffening Cannula
- Metal Trocar Needle
- Connecting Tube with 3 way stopcock for sampling option & closing
- Scalpel
- Heimlich Valve